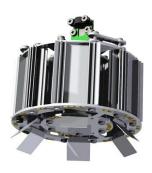

## BX36 Product Info (excl. driver)

Models: BX36-2G3S8 and BX36R-2G3S8

Supply current 2x 300mA max. Forward Voltage @300mA 50V max.

Luminous Flux @300mA (29W) 4400lm

Colour Rendering Index (CRI) >87
Number of channels 2
Dimming Yes
Tuneable white Yes

Standard colour temperatures 2700K - 6500K Optional colour temperatures 2000K - 6500K

Diffuser Optional Reflector efficiency 96%

Dimensions with(out) reflectors Ø106 x 110mm (96mm)

Weight 280g

Lumen maintenance life L70 100,000 hours @300mA and  $T_{amb}$ <30°C 50,000 hours @300mA and  $T_{amb}$ <50°C

Limited warranty 5 years

The BX36 has not ingress protection. It is to be fitted inside a lampshade or similar light fitting, where it is protected by a diffuser. The minimum distance between the LEDs and the diffuser is 20mm. Care must be taken to supply adequate natural ventilation above 200mA current. Two BX36 lights can be connected to one E4-200 or one E4-300 driver.