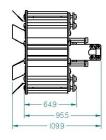

Standard colour temperatures 2700K - 6500K Optional colour temperatures 2000K - 6500K

Diffuser Optional Reflector efficiency 96%

Dimensions with(out) reflectors Ø106 x 110mm (96mm)

Weight 280g

Lumen maintenance life L70 100,000 hours @300mA and  $T_{amb}$ <30°C 50,000 hours @300mA and  $T_{amb}$ <50°C