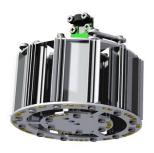

## BX36 Product Info (excl. driver)

Models: BX36-2G3S8 and BX36R-2G3S8

Supply current 2x 300mA max. Forward Voltage @300mA 50V max.

Luminous Flux @300mA (29W) 4400lm

Colour Rendering Index (CRI) >87
Number of channels 2
Dimming Yes
Tuneable white Yes

Standard colour temperatures 2700K - 6500K Optional colour temperatures 2000K - 6500K

Diffuser Optional Reflector efficiency 96%

Dimensions with(out) reflectors Ø106 x 110mm (96mm)

Weight 280g

Lumen maintenance life L70 100,000 hours @300mA and  $T_{amb}$ <30°C 50,000 hours @300mA and  $T_{amb}$ <50°C

Limited warranty 5 years

The BX36 has not ingress protection. It is to be fitted inside a lampshade or similar light fitting, where it is protected by a diffuser. The minimum distance between the LEDs and the diffuser is 20mm. Care must be taken to supply adequate natural ventilation above 200mA current. Two BX36 lights can be connected to one E4-200 or one E4-300 driver.